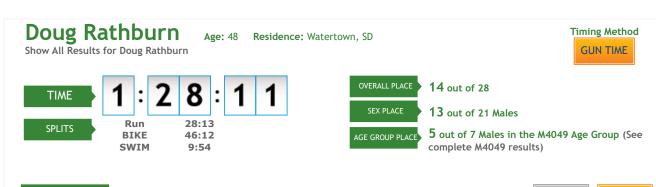

DETAILED RESULTS

CUMULATIVE

BY SEGMENT

|  | Segment  | Time  | Time of<br>Day | Pace          | Overall<br>Place | Division<br>Place | Sex<br>Place | Passed<br>/ By |
|--|----------|-------|----------------|---------------|------------------|-------------------|--------------|----------------|
|  | Run      | 28:13 | 11:11:23       | 9:08          | 17/28            | 6/7               | 15/21        | 2/2            |
|  | TRN2     | 1:40  | 10:43:10       |               | 21/28            | 6/7               | 16/21        | 0/0            |
|  | BIKE     | 46:12 | 10:41:31       | 15.6<br>MPH   | 13/28            | 4/7               | 13/21        | 4/1            |
|  | TRN1     | 2:14  | 9:55:19        |               | 12/28            | 5/7               | 12/21        | 0/0            |
|  | SWIM     | 9:54  | 9:53:06        | 2:12<br>100yd | 18/28            | 4/7               | 14/21        | N/A            |
|  | GunStart | 0:00  | 9:43:12        |               |                  |                   |              |                |